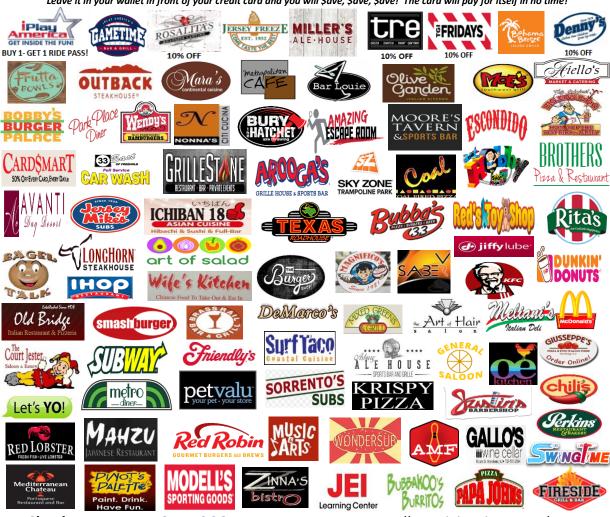

#### PARTICIPATING MERCHANTS (AS OF 9/12/19)

|                                                                       |                       | ALL DISCOUNTS VALID THRU 12/3                                              | ,                     |                                                                         |                        |
|-----------------------------------------------------------------------|-----------------------|----------------------------------------------------------------------------|-----------------------|-------------------------------------------------------------------------|------------------------|
| 33 East Car Wash (5 locations) A Little Bit of Cuba Dos               | 15%<br>10%*           | Fred & Murry's Kosher Deli<br>Freehold Art Gallery                         | 10%<br>10%            | Nonna's Citi Cucina Old Bridge Pizza                                    | 10%<br>10%             |
| Ace Home Improvement                                                  | 10%                   | Friendly's - Old Bridge                                                    | 10%                   | Old Glory Kitchen & Spirits - Keyport                                   | 10%                    |
| Aiello's Market (Double D)- old Bridge                                | 10%                   | Frutta Bowls (multi-locations)                                             | \$2 Off \$20+         | Olive Garden - Freehold                                                 | \$2/\$5 off            |
| Aiello's of Brooklyn                                                  | 10%                   | FunFun Ramen House                                                         | 15%*                  | One18 American Bistro - Deal                                            | 10%                    |
| Air Trampoline Sports                                                 | \$2 OFF               | Gallo's Wine Cellar                                                        | 10%-one bottle        | Our House Restaurant                                                    | 10%                    |
| All American Ford/Subaru<br>Al's Luncheonette                         | 10%*<br>10%           | Game Time Bar & Grill (IPlay America)                                      | Free Kids Meal<br>10% | Outback Steakhouse - Old Bridge                                         | SEE WEBSIT             |
| Amazing Escape Room                                                   | 20%                   | Garvey's Family Restaurant and Pub<br>General Saloon                       | 10%                   | Over Easy Kitchen - Marlboro Panda House - Manalapan/Marlboro           | 10% / 15%              |
| AMF-Strathmore Lanes                                                  | BOGO                  | Gennaro's Restaurarant                                                     | 10%*                  | Panini Grill                                                            | 10% / 13%              |
| Antonio's Pizza - Monroe                                              | 15%+                  | Get Air Trampoline Park - Freehold                                         | \$25 off/15%          | Papa John's Pizza - Matawan                                             | 25%*                   |
| Arooga's                                                              | 10%                   | Gianni's Pizzeria - Colts Neck                                             | \$2 OFF \$15+         | Park Place Diner - Matawan                                              | 10%*                   |
| Art of Hair Salon                                                     | 10%**                 | Giusseppe's Pizza - Old Bridge / Jackson                                   | 10%                   | Pasquale Brick Oven Pizza                                               | 5%                     |
| Art of Salad - 3 locations                                            | 10%                   | Grillestone - Old Bridge                                                   | 10%                   | Pep Boys (3 locations)                                                  | 10%                    |
| ArtWorx Events - Mobile Paint & Sip Parties Asbury Ale House          | 15%*<br>10%           | Groomer Has It Pet Salon & Spa Hans Maxems Salon and Day Spa               | 10%<br>Free Blowout*  | Perkins Family Restaurant (4 locs) Persis Indian Grill                  | 10%<br>10%             |
| Attilio's Pizza and Pasta                                             | 10%*                  | Hobby Shop - Aberdeen                                                      | 10%                   | Pet Valu - 2 locations                                                  | \$10 off*              |
| Avanti Day Resort & Spa                                               | 20%**                 | Hoffman's Deli - Laurence Harbor                                           | 10%                   | Philly Pretzel Factory                                                  | Buy 3-GET              |
| Azzinaro's Pizza                                                      | 10%                   | Hometown Cleaners                                                          | 20%                   | Pinot's Palette - Manalapan                                             | 10%*                   |
| Baco's Gourmet Pizza                                                  | 10%                   | Hooters - East Brunswick                                                   | 10%                   | Play Big Zone - Morganville                                             | 10%                    |
| Bagel Bazaar - Monroe/Milltown                                        | 10%**                 | Howell Lanes                                                               | Free Shoe Rental      | Playa Bowls - Marlboro                                                  | 10%                    |
| Bagel Nook<br>Bagel Run - Jackson                                     | Buy 6 get 1+*<br>10%* | Huntington Learning Center (3 Locations) Ichiban 18 - East Brunswick       | \$120 OFF<br>10%      | Pokok - Southeast Asian Cuisine Precision Tech Home Services            | 10%<br>\$35 OFF        |
| Bagel Talk - Marlboro/Old Bridge                                      | Buy 12 - Get 6        | IHOP- East Brunswick/Marlboro                                              | 20% after 2pm         | ProfessioNAIL                                                           | 15%                    |
| Bagel Time - Matawan                                                  | Buy 12 - Get 6        | Image Makers Salon - Manalapan                                             | 10%                   | Quaker Steak & Lube - Brick                                             | 15%                    |
| Bagel World (2 locations)                                             | Buy 6 - Get 3         | Image Nails - Jackson                                                      | 10%                   | Red Lobster (East Brunswick/Toms River)                                 | 10%                    |
| Bahama Breeze Island Grille (2 locations)                             | 10%                   | Immediate Appliance Service                                                | \$35 OFF*             | Red Robin - East Brunswick/Brick                                        | 10%                    |
| Baker's American Bar & Grille - Monroe                                | 10%                   | Inzillo's Pizza - Jackson                                                  | 10%                   | Red's Toy Shop                                                          | 10%                    |
| Bar Louie - East Brunswick Baskin Robbins (Marlboro)                  | 10%<br>10%            | IPlay America Ivy League Bar & Grill - Howell                              | \$10 off \$40+        | Rita's- Old Bridge/Parlin Romeo's Italian-American                      | .50 off / 10<br>10%    |
| Bella Italia Deli – Jackson/Monroe                                    | \$5 OFF**             | Jackson Diner                                                              | 10%*                  | Romeo's Manalapan RT 33                                                 | 10%                    |
| Bellissima Tans                                                       | 20%                   | Jazzercise Fitness Center - Howell                                         | SEE WEBSITE           | Romeo's Pizza & Pasta - JACKSON                                         | 10%*                   |
| Big Ed's BBQ                                                          | 10%                   | JEI Learning Center (4 locs)                                               | FREE TESTING          | Rosalita's Roadside Cantina                                             | 10%                    |
| Big Mike's Pizza                                                      | 10%                   | Jemm Optical                                                               | \$100 OFF             | Rosie Posies                                                            | 10%*                   |
| Bobby's Burger Palace                                                 | 10%<br>10%            | Jersey Cookie Girl                                                         | 10% off \$25+         | Rosko's Bagels and Waffles                                              | 10%                    |
| Bovine Burger<br>Brain Freeze                                         | BOGO                  | Jersey Freeze<br>Jersey Lube                                               | 10%<br>10%            | Runner High - Freehold<br>Ryan's Pub and Sports Bar                     | 10%                    |
| Brainiac Math & English Centers                                       | SEE WEBSITE           | Jersey Mike's Subs (multi locations)                                       | SEE WEBSITE           | Saber VR (Virtual Reality)                                              | 50%/\$100 d            |
| Brass Rail Bar & Grill                                                | 10%                   | Jersey Shore BBQ - East Brunswick                                          | 10%                   | Salon Cemone                                                            | 20% / 10%              |
| Broad Street Dough Co                                                 | 10%                   | Jiffy Lube (2 locations)                                                   | 15%                   | Sal's Gourmet Pizza & Pasta                                             | 15%                    |
| Brothers Pizza - East Brunswick                                       | 10%/20%               | Jinx Collectibles                                                          | 10%                   | Sarku Japan - East Brunswick                                            | 10%                    |
| Brunswick Grove                                                       | 10%                   | Justin's Barber Shop (2 locations)                                         | 50% memberships       | Season's Coal Fired Pizza-Howell                                        | 10%                    |
| Bubbakoo's Burritos (3 locations) Bubba's 33 - Old Bridge             | 10%<br>10%            | KFC- Old Bridge/Howell King Wok                                            | 10%<br>10%*           | Sky Zone Trampoline Park- Ocean<br>Smashburger - East Brunswick         | SEE WEBSIT             |
| Bulbap Grill                                                          | 10%                   | Knob Hill Country Lanes                                                    | Buy 2 - Get 1         | Solo Bella - Jackson                                                    | \$10 OFF*              |
| Burger Shop - Aberdeen                                                | 10%                   | Kosher Chinese Express                                                     | 10%*                  | Solo Trattoria                                                          | 15%*                   |
| Bury The Hatchet - Old Bridge/Matawan                                 | 20%                   | Krispy Pizza (2 locations)                                                 | 10%*                  | Sonic (3 locations)                                                     | 10%                    |
| Buy Rite Wine & Liquor - Monroe                                       | 10%*                  | La Cipollina                                                               | 10%                   | Sorrento's Subs and Breakfast                                           | 10%                    |
| CardSmart - Old Bridge                                                | 10%                   | La Crepe                                                                   | 10%                   | Steamway Carpet Cleaning                                                | \$5 OFF*               |
| Carlo's Gourmet Carriage House Dry Cleaners - colts Neck              | \$3 off \$25+*<br>10% | La Dolce Bakery Old Bridge/Freehold  La Rosa Chicken & Grill (3 locations) | 15%<br>\$1/\$2 OFF    | Subway (5 locations) Suite 23 Barbershop - Freehold                     | 10%<br>\$5 OFF         |
| CentraState Fitness & Wellness                                        | FREE Month*           | Learning Express Toys - Shrewsbury                                         | \$5 OFF \$35+         | Sundaes Ice Cream Palace (4 locations)                                  | 15%+                   |
| Chapter House Bar & Grill                                             | \$10 off \$40+        | Let's YO! - Morganville                                                    | 10%                   | Surf Taco - JACKSON                                                     | 10%                    |
| Cheeburger Cheeburger                                                 | 10%                   | Lobster House                                                              | 15%                   | Sweetberry Bowls (2 Locations)                                          | \$5 off \$25           |
| Cherry Blonde Salon & Tanning                                         | 15%                   | Lola's European Cafe                                                       | 10%                   | SwingTime Family Fun Center                                             | BOGO Gol               |
| Chicken Holiday - Manalapan/Matawan Chili's - Freehold/East Brunswick | 10%<br>10%            | Long John Silver's - Howell Longhorn Steakhouse (2 locs)                   | 10%<br>10% /Free App  | Szechuan Star Taco Bell - Aberdeen/Freehold                             | \$2 off/\$4 off<br>10% |
| Chips Hair Salon                                                      | 20%**                 | Lov 'n Kare Carpet Center                                                  | 10% / Free App        | Talula's Pizza                                                          | 10%                    |
| Chocal8te Kiss Bakery                                                 | 10%                   | Lox Stock and Deli                                                         | 10%                   | Taqueria Maria's                                                        | 10%*                   |
| Cicconi Farms                                                         | 10%                   | Luigi's Pizza - Monroe                                                     | \$3 off \$25+         | Taverna Della Pizza - Spotswood                                         | 10%                    |
| Ciro's Ristaurante - Monroe                                           | 10%                   | Magnifico's Ice Cream                                                      | 10%                   | Texas Mexican Restaurant - Freehold                                     | 10%                    |
| Cluck U-Aberdeen                                                      | 10%                   | Mahzu Japanese Restaurant (3 locs)                                         | 10%*                  | Texas Roadhouse - Howell/Old Bridge                                     | Free App*              |
| Coal Fired Pizza Coby Graphics                                        | 15%*<br>15%           | Maietta's<br>Manalapan Diner                                               | 10%*<br>5%**          | TGI Fridays (4 locations) Today's Cleaners-Jackson                      | 10%<br>15%             |
| Colors to Go                                                          | 10%*                  | Manalapan Hardware                                                         | 10%**                 | Tokyo Hibachi Sushi Buffet                                              | 10%*                   |
| Colts Neck Dance & Performing Arts                                    | 10%                   | Mangia Brick Oven Pizza - Jackson                                          | \$1 OFF*              | Tony's Pizza - Cliffwood Beach                                          | 10%*                   |
| Colts Neck Flower Shop                                                | 15%                   | Mara's Continental Cuisine - S.Amboy                                       | 10%                   | Tre - Pizza, Pasta, Beer Garden                                         | 10%                    |
| Colts Neck Inn Steak & Chop House                                     | 10%                   | Marlboro Cleaners (2 locations)                                            | 10%                   | Tre Colore Italian Restaurant                                           | 10%                    |
| Colts Neck Pharmacy                                                   | 10%                   | Marlboro Diner                                                             | 10%                   | Tung Hsing House                                                        | 10%                    |
| Court Jester (2 locations) CutZ Family Hair Salon                     | 10%<br>\$2 off / 20%* | Master Park's Black Belt America Mateo's of Freehold                       | 2 FREE Weeks<br>10%   | Tuscany Catererers of Jackson Tuscany Italian Specialties (3 locations) | 10%*<br>\$5 OFF \$50   |
| Dairy Queen - Freehold                                                | \$2 Off / 20%*<br>10% | Max Challenge (5 locations)                                                | \$100 OFF             | Uncle Gino's Marketplace                                                | 55 OFF \$50+           |
| DeMarco's Catering & Deli                                             | 5 OFF \$30+           | McDonald's (Multiple locations)                                            | BOGO / 10%            | Union Hill Bagel                                                        | 10%                    |
| Denny's Childrenswear - Marlboro                                      | 10%                   | Meals By Aurora                                                            | 10%                   | UPS Store (4 locations)                                                 | SEE WEBSIT             |
| Diane & Company                                                       | 5%*                   | Mein King Sushi & Wok - Jackson                                            | 10%                   | UTA Martial Arts                                                        | SEE WEBSI              |
| DiLucca's Pizzeria - Millstone                                        | 10%                   | Meliani's Italian Deli (Ravioli Fair)                                      | \$5 OFF \$50+         | V&N Sealcoating                                                         | 15%                    |
| Doughfather - Monroe                                                  | 10%                   | Metro Diner - East Brunswick                                               | 10%                   | Vesuvio's Pizzeria - Millstone                                          | 10%*                   |
| Dunkin Donuts (multi locations)                                       | 10%*                  | Metropolitan Cafe                                                          | 10%                   | Village Deli - East Brunswick                                           | \$1 OFF*               |
| Eden Spa & Salon - Old Bridge Edible Arrangements (multi locations)   | SEE WEBSITE<br>10%    | Mia's Pizza - Jackson<br>Miller's Ale House - Woodbridge                   | 15%<br>10%            | Vine Restaurant - Jamesburg<br>Vinnie's Pizzeria - Freehold             | 10%<br>15%*            |
| El-Co Color Labs                                                      | 15%                   | Milltown Ice Cream Depot                                                   | 5%                    | Vintage Subs - Cliffwood                                                | 10%                    |
| Eli's Hot Bagels- Matawan/Freehold                                    | Buy 12 Get 6          | Mixed Greens & Grill (2 locations)                                         | Free Drink*           | Wendy's (7 locations)                                                   | 10%**                  |
| milo's - Manalapan/Jackson                                            | 10%                   | Modell's - Manalapan/Old Bridge                                            | \$10 off \$50+        | White Butterfly Cafe & Gift Shop                                        | 10%*                   |
| light Fit N Fun (Air Trampoline)                                      | \$2 OFF               | Moe's Southwest Grill (3 locations)                                        | 10%                   | Wholetrician                                                            | \$100 off              |
| Escondido                                                             | 10%                   | Molino's Italian Kitchen                                                   | 15%**                 | Wife's Kitchen Chinese                                                  | 10%                    |
| Especially For You Florist & Gift Shop  Eye Center at Jackson         | 10%<br>SEE WEBSITE    | Mom's Golden Griddle<br>Moore's Tavern                                     | 10%<br>10%            | Windmill Wing Hing Chinese Restaurant                                   | 10%<br>SEE WEBSIT      |
| Eyechic of Manalapan                                                  | 15%                   | Mr. Fix It                                                                 | 10%                   | Wok n Roll Asian Fusion                                                 | SEE WEBSI              |
| Farley's Homemade Ice Cream                                           | 10%                   | Mug Rack                                                                   | 10%*                  | Wonder Sub - Old Bridge                                                 | 10%                    |
| Fireside Grill and Bar                                                | 10%                   | Music & Arts-Manalapan                                                     | 10%                   | Wong's Chinese Restaurant                                               | 10%* cash              |
| ix Your IPhone & MORE                                                 | \$3 off \$25+*        | My Way Deli & Grill (Pantry 1)                                             | 10%                   | Woody's Roadside Tavern                                                 | 10%                    |
| lower Cart Florist- Old Bridge                                        | 10%*                  | N Thai - East Brunswick                                                    | 10%                   | Yama Sushi                                                              | 10%                    |
| Food Emporium - Marlboro                                              | 5%*                   | Nail Lounge - Manalapan                                                    | 10%**                 | Yuzu Kitchen                                                            | 10%                    |
| our Boys Ice Cream (4 locations)                                      | 10%                   | NikkiSnips Hair Salon - Matawan                                            | 10%                   | Zack's Deli - Manalapan                                                 | 10%<br>10%             |
| Frankie Feds                                                          | 10%*                  | Noah Dry Cleaners                                                          | 10%                   | Zaytouna Mediterranean Grill                                            |                        |