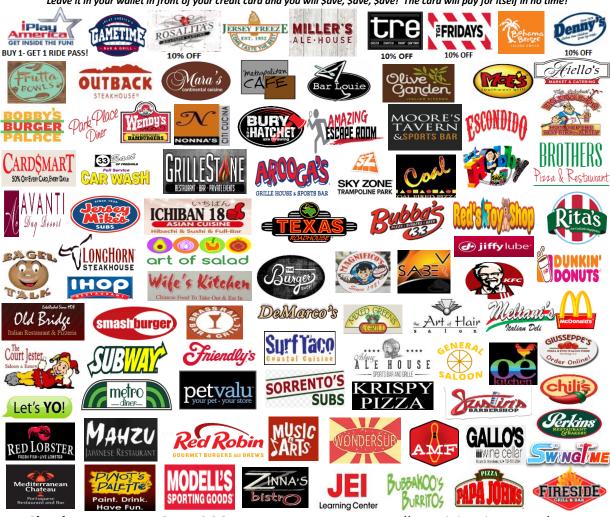

#### PARTICIPATING MERCHANTS (AS OF 9/12/19)

|                                                                                                                                                                                                                                 |                                                                                 | ALL DISCOUNTS VALID THRU 12/                                                                                                                                                           | 31/20                                          |                                                                                                                                                                 |                                                       |
|---------------------------------------------------------------------------------------------------------------------------------------------------------------------------------------------------------------------------------|---------------------------------------------------------------------------------|----------------------------------------------------------------------------------------------------------------------------------------------------------------------------------------|------------------------------------------------|-----------------------------------------------------------------------------------------------------------------------------------------------------------------|-------------------------------------------------------|
| 33 East Car Wash (5 locations)                                                                                                                                                                                                  | 15%                                                                             | Fred & Murry's Kosher Deli                                                                                                                                                             | 10%                                            | Nonna's Citi Cucina                                                                                                                                             | 10%                                                   |
| A Little Bit of Cuba Dos                                                                                                                                                                                                        | 10%*                                                                            | Freehold Art Gallery                                                                                                                                                                   | 10%                                            | Old Bridge Pizza                                                                                                                                                | 10%                                                   |
| Ace Home Improvement Aiello's Market (Double D)- Old Bridge                                                                                                                                                                     | 10%<br>10%                                                                      | Friendly's - Old Bridge Frutta Bowls (multi-locations)                                                                                                                                 | 10%<br>\$2 Off \$20+                           | Old Glory Kitchen & Spirits - Keyport Olive Garden - Freehold                                                                                                   | 10%<br>\$2/\$5 off                                    |
| Aiello's of Brooklyn                                                                                                                                                                                                            | 10%                                                                             | FunFun Ramen House                                                                                                                                                                     | 15%*                                           | One18 American Bistro - Deal                                                                                                                                    | 10%                                                   |
| Air Trampoline Sports                                                                                                                                                                                                           | \$2 OFF                                                                         | Gallo's Wine Cellar                                                                                                                                                                    | 10%-one bottle                                 | Our House Restaurant                                                                                                                                            | 10%                                                   |
| All American Ford/Subaru                                                                                                                                                                                                        | 10%*                                                                            | Game Time Bar & Grill (IPlay America)                                                                                                                                                  | Free Kids Meal                                 | Outback Steakhouse - Old Bridge                                                                                                                                 | SEE WEBSITE                                           |
| Al's Luncheonette                                                                                                                                                                                                               | 10%                                                                             | Garvey's Family Restaurant and Pub                                                                                                                                                     | 10%                                            | Over Easy Kitchen - Marlboro                                                                                                                                    | 10%*                                                  |
| Amazing Escape Room AMF-Strathmore Lanes                                                                                                                                                                                        | 20%<br>BOGO                                                                     | General Saloon                                                                                                                                                                         | 10%<br>10%*                                    | Panda House - Manalapan/Marlboro                                                                                                                                | 10% / 15%*                                            |
| Antonio's Pizza - Monroe                                                                                                                                                                                                        | 15%+                                                                            | Gennaro's Restaurarant Get Air Trampoline Park - Freehold                                                                                                                              | \$25 off/15%                                   | Panini Grill Papa John's Pizza - Matawan                                                                                                                        | 10%<br>25%*                                           |
| Arooga's                                                                                                                                                                                                                        | 10%                                                                             | Gianni's Pizzeria - Colts Neck                                                                                                                                                         | \$2 OFF \$15+                                  | Park Place Diner - Matawan                                                                                                                                      | 10%*                                                  |
| Art of Hair Salon                                                                                                                                                                                                               | 10%**                                                                           | Giusseppe's Pizza - Old Bridge / Jackson                                                                                                                                               | 10%                                            | Pasquale Brick Oven Pizza                                                                                                                                       | 5%                                                    |
| Art of Salad - 3 locations                                                                                                                                                                                                      | 10%                                                                             | Grillestone - Old Bridge                                                                                                                                                               | 10%                                            | Pep Boys (3 locations)                                                                                                                                          | 10%                                                   |
| ArtWorx Events - Mobile Paint & Sip Parties                                                                                                                                                                                     | 15%*                                                                            | Groomer Has It Pet Salon & Spa                                                                                                                                                         | 10%                                            | Perkins Family Restaurant (4 locs)                                                                                                                              | 10%                                                   |
| Asbury Ale House                                                                                                                                                                                                                | 10%<br>10%*                                                                     | Hans Maxems Salon and Day Spa                                                                                                                                                          | Free Blowout*                                  | Persis Indian Grill Pet Valu - 2 locations                                                                                                                      | 10%                                                   |
| Attilio's Pizza and Pasta Avanti Day Resort & Spa                                                                                                                                                                               | 20%**                                                                           | Hobby Shop - Aberdeen<br>Hoffman's Deli - Laurence Harbor                                                                                                                              | 10%<br>10%                                     | Philly Pretzel Factory                                                                                                                                          | \$10 off*<br>Buy 3-GET 3                              |
| Azzinaro's Pizza                                                                                                                                                                                                                | 10%                                                                             | Hometown Cleaners                                                                                                                                                                      | 20%                                            | Pinot's Palette - Manalapan                                                                                                                                     | 10%*                                                  |
| Baco's Gourmet Pizza                                                                                                                                                                                                            | 10%                                                                             | Hooters - East Brunswick                                                                                                                                                               | 10%                                            | Play Big Zone - Morganville                                                                                                                                     | 10%                                                   |
| Bagel Bazaar - Monroe/Milltown                                                                                                                                                                                                  | 10%**                                                                           | Howell Lanes                                                                                                                                                                           | Free Shoe Rental                               | Playa Bowls - Marlboro                                                                                                                                          | 10%                                                   |
| Bagel Nook                                                                                                                                                                                                                      | Buy 6 get 1+*                                                                   | Huntington Learning Center (3 Locations)                                                                                                                                               | \$120 OFF                                      | Pokok - Southeast Asian Cuisine                                                                                                                                 | 10%                                                   |
| Bagel Run - Jackson                                                                                                                                                                                                             | 10%*                                                                            | Ichiban 18 - East Brunswick                                                                                                                                                            | 10%<br>20% after 2pm                           | Precision Tech Home Services ProfessioNAIL                                                                                                                      | \$35 OFF                                              |
| Bagel Talk - Marlboro/Old Bridge Bagel Time - Matawan                                                                                                                                                                           | Buy 12 - Get 6<br>Buy 12 - Get 6                                                | IHOP- East Brunswick/Marlboro<br>Image Makers Salon - Manalapan                                                                                                                        | 20% after 2pm<br>10%                           | Quaker Steak & Lube - Brick                                                                                                                                     | 15%<br>15%                                            |
| Bagel World (2 locations)                                                                                                                                                                                                       | Buy 6 - Get 3                                                                   | Image Nails - Jackson                                                                                                                                                                  | 10%                                            | Red Lobster (East Brunswick/Toms River)                                                                                                                         | 10%                                                   |
| Bahama Breeze Island Grille (2 locations)                                                                                                                                                                                       | 10%                                                                             | Immediate Appliance Service                                                                                                                                                            | \$35 OFF*                                      | Red Robin - East Brunswick/Brick                                                                                                                                | 10%                                                   |
| Baker's American Bar & Grille - Monroe                                                                                                                                                                                          | 10%                                                                             | Inzillo's Pizza - Jackson                                                                                                                                                              | 10%                                            | Red's Toy Shop                                                                                                                                                  | 10%                                                   |
| Bar Louie - East Brunswick                                                                                                                                                                                                      | 10%                                                                             | IPlay America                                                                                                                                                                          | BOGO Ride pass                                 | Rita's- Old Bridge/Parlin                                                                                                                                       | .50 off / 10%                                         |
| Baskin Robbins (Marlboro)                                                                                                                                                                                                       | 10%<br>\$5 OFF**                                                                | Ivy League Bar & Grill - Howell                                                                                                                                                        | \$10 off \$40+                                 | Romeo's Italian-American                                                                                                                                        | 10%                                                   |
| Bella Italia Deli – Jackson/Monroe<br>Bellissima Tans                                                                                                                                                                           | \$5 OFF**<br>20%                                                                | Jackson Diner Jazzercise Fitness Center - Howell                                                                                                                                       | 10%* SEE WEBSITE                               | Romeo's Manalapan RT 33 Romeo's Pizza & Pasta - JACKSON                                                                                                         | 10%*<br>10%*                                          |
| Big Ed's BBQ                                                                                                                                                                                                                    | 10%                                                                             | JEI Learning Center (4 locs)                                                                                                                                                           | FREE TESTING                                   | Rosalita's Roadside Cantina                                                                                                                                     | 10%                                                   |
| Big Mike's Pizza                                                                                                                                                                                                                | 10%                                                                             | Jemm Optical                                                                                                                                                                           | \$100 OFF                                      | Rosie Posies                                                                                                                                                    | 10%*                                                  |
| Bobby's Burger Palace                                                                                                                                                                                                           | 10%                                                                             | Jersey Cookie Girl                                                                                                                                                                     | 10% off \$25+                                  | Rosko's Bagels and Waffles                                                                                                                                      | 10%                                                   |
| Bovine Burger                                                                                                                                                                                                                   | 10%                                                                             | Jersey Freeze                                                                                                                                                                          | 10%                                            | Runner High - Freehold                                                                                                                                          | 10%                                                   |
| Brain Freeze                                                                                                                                                                                                                    | BOGO                                                                            | Jersey Lube                                                                                                                                                                            | 10%                                            | Ryan's Pub and Sports Bar                                                                                                                                       | 10%                                                   |
| Brainiac Math & English Centers Brass Rail Bar & Grill                                                                                                                                                                          | SEE WEBSITE<br>10%                                                              | Jersey Mike's Subs (multi locations)  Jersey Shore BBQ - East Brunswick                                                                                                                | SEE WEBSITE<br>10%                             | Saber VR (Virtual Reality) Salon Cemone                                                                                                                         | 50%/\$100 off<br>20% / 10%*                           |
| Broad Street Dough Co                                                                                                                                                                                                           | 10%                                                                             | Jiffy Lube (2 locations)                                                                                                                                                               | 15%                                            | Sal's Gourmet Pizza & Pasta                                                                                                                                     | 15%                                                   |
| Brothers Pizza - East Brunswick                                                                                                                                                                                                 | 10%/20%                                                                         | Jinx Collectibles                                                                                                                                                                      | 10%                                            | Sarku Japan - East Brunswick                                                                                                                                    | 10%                                                   |
| Brunswick Grove                                                                                                                                                                                                                 | 10%                                                                             | Justin's Barber Shop (2 locations)                                                                                                                                                     | 50% memberships                                | Season's Coal Fired Pizza-Howell                                                                                                                                | 10%                                                   |
| Bubbakoo's Burritos (3 locations)                                                                                                                                                                                               | 10%                                                                             | KFC- Old Bridge/Howell                                                                                                                                                                 | 10%                                            | Sky Zone Trampoline Park- Ocean                                                                                                                                 | SEE WEBSITE                                           |
| Bubba's 33 - Old Bridge                                                                                                                                                                                                         | 10%                                                                             | King Wok                                                                                                                                                                               | 10%*                                           | Smashburger - East Brunswick                                                                                                                                    | 10%                                                   |
| Bulbap Grill Burger Shop - Aberdeen                                                                                                                                                                                             | 10%<br>10%                                                                      | Knob Hill Country Lanes Kosher Chinese Express                                                                                                                                         | Buy 2 - Get 1<br>10%*                          | Solo Bella - Jackson<br>Solo Trattoria                                                                                                                          | \$10 OFF*<br>15%*                                     |
| Bury The Hatchet - Old Bridge/Matawan                                                                                                                                                                                           | 20%                                                                             | Krispy Pizza (2 locations)                                                                                                                                                             | 10%*                                           | Sonic (3 locations)                                                                                                                                             | 10%                                                   |
| Buy Rite Wine & Liquor - Monroe                                                                                                                                                                                                 | 10%*                                                                            | La Cipollina                                                                                                                                                                           | 10%                                            | Sorrento's Subs and Breakfast                                                                                                                                   | 10%                                                   |
| CardSmart - Old Bridge                                                                                                                                                                                                          | 10%                                                                             | La Crepe                                                                                                                                                                               | 10%                                            | Steamway Carpet Cleaning                                                                                                                                        | \$5 OFF*                                              |
| Carlo's Gourmet                                                                                                                                                                                                                 | \$3 off \$25+*                                                                  | La Dolce Bakery Old Bridge/Freehold                                                                                                                                                    | 15%                                            | Subway (5 locations)                                                                                                                                            | 10%                                                   |
| Carriage House Dry Cleaners - Colts Neck                                                                                                                                                                                        | 10%                                                                             | La Rosa Chicken & Grill (3 locations)                                                                                                                                                  | \$1/\$2 OFF                                    | Suite 23 Barbershop - Freehold                                                                                                                                  | \$5 OFF                                               |
| CentraState Fitness & Wellness Chapter House Bar & Grill                                                                                                                                                                        | FREE Month*<br>\$10 off \$40+                                                   | Learning Express Toys - Shrewsbury Let's YO! - Morganville                                                                                                                             | \$5 OFF \$35+<br>10%                           | Sundaes Ice Cream Palace (4 locations) Surf Taco - JACKSON                                                                                                      | 15%+<br>10%                                           |
| Cheeburger Cheeburger                                                                                                                                                                                                           | 10%                                                                             | Lobster House                                                                                                                                                                          | 15%                                            | Sweetberry Bowls (2 Locations)                                                                                                                                  | \$5 off \$25+                                         |
| Cherry Blonde Salon & Tanning                                                                                                                                                                                                   | 15%                                                                             | Lola's European Cafe                                                                                                                                                                   | 10%                                            | SwingTime Family Fun Center                                                                                                                                     | BOGO Golf                                             |
| Chicken Holiday - Manalapan/Matawan                                                                                                                                                                                             | 10%                                                                             | Long John Silver's - Howell                                                                                                                                                            | 10%                                            | Szechuan Star                                                                                                                                                   | \$2 off/\$4 off*                                      |
| Chili's - Freehold/East Brunswick                                                                                                                                                                                               | 10%                                                                             | Longhorn Steakhouse (2 locs)                                                                                                                                                           | 10% /Free App                                  | Taco Bell - Aberdeen/Freehold                                                                                                                                   | 10%                                                   |
| Chips Hair Salon                                                                                                                                                                                                                | 20%**                                                                           | Lov 'n Kare Carpet Center                                                                                                                                                              | 10%**                                          | Talula's Pizza                                                                                                                                                  | 10%                                                   |
| Chocal8te Kiss Bakery Cicconi Farms                                                                                                                                                                                             | 10%<br>10%                                                                      | Lox Stock and Deli<br>Luigi's Pizza - Monroe                                                                                                                                           | 10%<br>\$3 off \$25+                           | Taqueria Maria's Taverna Della Pizza - Spotswood                                                                                                                | 10%*<br>10%                                           |
| Ciro's Ristaurante - Monroe                                                                                                                                                                                                     | 10%                                                                             | Magnifico's Ice Cream                                                                                                                                                                  | 10%                                            | Texas Mexican Restaurant - Freehold                                                                                                                             | 10%                                                   |
| Cluck U-Aberdeen                                                                                                                                                                                                                | 10%                                                                             | Mahzu Japanese Restaurant (3 locs)                                                                                                                                                     | 10%*                                           | Texas Roadhouse - Howell/Old Bridge                                                                                                                             | Free App*                                             |
| Coal Fired Pizza                                                                                                                                                                                                                | 15%*                                                                            | Maietta's                                                                                                                                                                              | 10%*                                           | TGI Fridays (4 locations)                                                                                                                                       | 10%                                                   |
| Coby Graphics                                                                                                                                                                                                                   | 15%                                                                             | Manalapan Diner                                                                                                                                                                        | 5%**                                           | Today's Cleaners-Jackson                                                                                                                                        | 15%                                                   |
| Colors to Go                                                                                                                                                                                                                    | 10%*                                                                            | Manalapan Hardware                                                                                                                                                                     | 10%**                                          | Tokyo Hibachi Sushi Buffet                                                                                                                                      | 10%*                                                  |
| Colts Neck Dance & Performing Arts Colts Neck Flower Shop                                                                                                                                                                       | 10%<br>15%                                                                      | Mangia Brick Oven Pizza - Jackson  Mara's Continental Cuisine - S.Amboy                                                                                                                | \$1 OFF*<br>10%                                | Tony's Pizza - Cliffwood Beach<br>Tre - Pizza, Pasta, Beer Garden                                                                                               | 10%*                                                  |
| Colts Neck Flower Shop  Colts Neck Inn Steak & Chop House                                                                                                                                                                       | 10%                                                                             | Marlboro Cleaners (2 locations)                                                                                                                                                        | 10%                                            | Tre Colore Italian Restaurant                                                                                                                                   | 10%                                                   |
| Colts Neck Pharmacy                                                                                                                                                                                                             | 10%                                                                             | Marlboro Diner                                                                                                                                                                         | 10%                                            | Tung Hsing House                                                                                                                                                | 10%                                                   |
| Court Jester (2 locations)                                                                                                                                                                                                      | 10%                                                                             | Master Park's Black Belt America                                                                                                                                                       | 2 FREE Weeks                                   | Tuscany Catererers of Jackson                                                                                                                                   | 10%*                                                  |
| CutZ Family Hair Salon                                                                                                                                                                                                          | \$2 off / 20%*                                                                  | Mateo's of Freehold                                                                                                                                                                    | 10%                                            | Tuscany Italian Specialties (3 locations)                                                                                                                       | \$5 OFF \$50+                                         |
| Dairy Queen - Freehold DeMarco's Catering & Deli                                                                                                                                                                                | 10%                                                                             | Max Challenge (5 locations)  McDonald's (Multiple locations)                                                                                                                           | \$100 OFF                                      | Uncle Gino's Marketplace                                                                                                                                        | 5% -\$50+                                             |
| Denny's Childrenswear -Marlboro                                                                                                                                                                                                 | 5 OFF \$30+<br>10%                                                              | Meals By Aurora                                                                                                                                                                        | BOGO / 10%<br>10%                              | Union Hill Bagel UPS Store (4 locations)                                                                                                                        | 10%<br>SEE WEBSITE                                    |
| Diane & Company                                                                                                                                                                                                                 | 10%<br>5%*                                                                      | Mein King Sushi & Wok - Jackson                                                                                                                                                        | 10%                                            | UTA Martial Arts                                                                                                                                                | SEE WEBSITE                                           |
| DiLucca's Pizzeria - Millstone                                                                                                                                                                                                  | 10%                                                                             | Meliani's Italian Deli (Ravioli Fair)                                                                                                                                                  | \$5 OFF \$50+                                  | V&N Sealcoating                                                                                                                                                 | 15%                                                   |
| Doughfather - Monroe                                                                                                                                                                                                            | 10%                                                                             | Metro Diner - East Brunswick                                                                                                                                                           | 10%                                            | Vesuvio's Pizzeria - Millstone                                                                                                                                  | 10%*                                                  |
| Dunkin Donuts (multi locations)                                                                                                                                                                                                 | 10%*                                                                            | Metropolitan Cafe                                                                                                                                                                      | 10%                                            | Village Deli - East Brunswick                                                                                                                                   | \$1 OFF*                                              |
| Eden Spa & Salon - Old Bridge                                                                                                                                                                                                   | SEE WEBSITE                                                                     | Mia's Pizza - Jackson                                                                                                                                                                  | 15%                                            | Vine Restaurant - Jamesburg                                                                                                                                     | 10%                                                   |
| Edible Arrangements (multi locations)                                                                                                                                                                                           | 10%                                                                             | Miller's Ale House - Woodbridge                                                                                                                                                        | 10%                                            | Vinnie's Pizzeria - Freehold                                                                                                                                    | 15%*                                                  |
| El-Co Color Labs<br>Eli's Hot Bagels- Matawan/Freehold                                                                                                                                                                          | 15%<br>Buy 12 Get 6                                                             | Milltown Ice Cream Depot Mixed Greens & Grill (2 locations)                                                                                                                            | 5%<br>Free Drink*                              | Vintage Subs - Cliffwood<br>Wendy's (7 locations)                                                                                                               | 10%<br>10%**                                          |
| Emilo's - Manalapan/Jackson                                                                                                                                                                                                     | 10%                                                                             | Modell's - Manalapan/Old Bridge                                                                                                                                                        | \$10 off \$50+                                 | White Butterfly Cafe & Gift Shop                                                                                                                                | 10%*                                                  |
| Flight Fit N Fun (Air Trampoline)                                                                                                                                                                                               |                                                                                 | Moe's Southwest Grill (3 locations)                                                                                                                                                    | 10%                                            | Wholetrician                                                                                                                                                    | \$100 off                                             |
| riigiit rit iv ruii (Air Trainpoinie)                                                                                                                                                                                           | \$2 OFF                                                                         |                                                                                                                                                                                        |                                                | Wife's Kitchen Chinese                                                                                                                                          | 10%                                                   |
| Escondido                                                                                                                                                                                                                       | \$2 OFF<br>10%                                                                  | Molino's Italian Kitchen                                                                                                                                                               | 15%**                                          | Wile's Kitchen Chinese                                                                                                                                          |                                                       |
| Escondido Especially For You Florist & Gift Shop                                                                                                                                                                                | 10%<br>10%                                                                      | Molino's Italian Kitchen<br>Mom's Golden Griddle                                                                                                                                       | 10%                                            | Windmill                                                                                                                                                        | 10%                                                   |
| Escondido Especially For You Florist & Gift Shop Eye Center at Jackson                                                                                                                                                          | 10%<br>10%<br>SEE WEBSITE                                                       | Molino's Italian Kitchen<br>Mom's Golden Griddle<br>Moore's Tavern                                                                                                                     | 10%<br>10%                                     | Windmill Wing Hing Chinese Restaurant                                                                                                                           | 10%<br>SEE WEBSITE                                    |
| Escondido Especially For You Florist & Gift Shop Eye Center at Jackson Eyechic of Manalapan                                                                                                                                     | 10%<br>10%<br>SEE WEBSITE<br>15%                                                | Molino's Italian Kitchen<br>Mom's Golden Griddle<br>Moore's Tavern<br>Mr. Fix It                                                                                                       | 10%<br>10%<br>10%                              | Windmill Wing Hing Chinese Restaurant Wok n Roll Asian Fusion                                                                                                   | 10%<br>SEE WEBSITE<br>SEE WEBSITE                     |
| Escondido Especially For You Florist & Gift Shop Eye Center at Jackson Eyechic of Manalapan Farley's Homemade Ice Cream                                                                                                         | 10%<br>10%<br>SEE WEBSITE<br>15%<br>10%                                         | Molino's Italian Kitchen<br>Mom's Golden Griddle<br>Moore's Tavern<br>Mr. Fix It<br>Mug Rack                                                                                           | 10%<br>10%<br>10%<br>10%*                      | Windmill Wing Hing Chinese Restaurant Wok n Roll Asian Fusion Wonder Sub - Old Bridge                                                                           | 10% SEE WEBSITE SEE WEBSITE 10%                       |
| Escondido Especially For You Florist & Gift Shop Eye Center at Jackson Eyechic of Manalapan Farley's Homemade Ice Cream Fireside Grill and Bar                                                                                  | 10%<br>10%<br>SEE WEBSITE<br>15%                                                | Molino's Italian Kitchen<br>Mom's Golden Griddle<br>Moore's Tavern<br>Mr. Fix It<br>Mug Rack<br>Music & Arts-Manalapan                                                                 | 10%<br>10%<br>10%                              | Windmill Wing Hing Chinese Restaurant Wok n Roll Asian Fusion                                                                                                   | 10%<br>SEE WEBSITE<br>SEE WEBSITE                     |
| Escondido Especially For You Florist & Gift Shop Eye Center at Jackson Eyechic of Manalapan Farley's Homemade Ice Cream                                                                                                         | 10%<br>10%<br>SEE WEBSITE<br>15%<br>10%                                         | Molino's Italian Kitchen<br>Mom's Golden Griddle<br>Moore's Tavern<br>Mr. Fix It<br>Mug Rack                                                                                           | 10%<br>10%<br>10%<br>10%*<br>10%*              | Windmill Wing Hing Chinese Restaurant Wok n Roll Asian Fusion Wonder Sub - Old Bridge Wong's Chinese Restaurant                                                 | 10% SEE WEBSITE SEE WEBSITE 10% 10%* cash             |
| Escondido Especially For You Florist & Gift Shop Eye Center at Jackson Eyechic of Manalapan Farley's Homemade Ice Cream Fireside Grill and Bar Fix Your IPhone & MORE Flower Cart Florist - Old Bridge Food Emporium - Marlboro | 10%<br>10%<br>SEE WEBSITE<br>15%<br>10%<br>10%<br>\$3 off \$25+*<br>10%*<br>5%* | Molino's Italian Kitchen Mom's Golden Griddle Moore's Tavern Mr. Fix It Mug Rack Music & Arts-Manalapan My Way Deli & Grill (Pantry 1) N Thai - East Brunswick Nail Lounge - Manalapan | 10%<br>10%<br>10%<br>10%*<br>10%<br>10%<br>10% | Windmill Wing Hing Chinese Restaurant Wok n Roll Asian Fusion Wonder Sub - Old Bridge Wong's Chinese Restaurant Woody's Roadside Tavern Yama Sushi Yuzu Kitchen | 10% SEE WEBSITE SEE WEBSITE 10% 10%* cash 10% 10% 10% |
| Escondido Especially For You Florist & Gift Shop Eye Center at Jackson Eyechic of Manalapan Farley's Homemade Ice Cream Fireside Grill and Bar Fix Your IPhone & MORE Flower Cart Florist- Old Bridge                           | 10%<br>10%<br>SEE WEBSITE<br>15%<br>10%<br>10%<br>\$3 off \$25+*<br>10%*        | Molino's Italian Kitchen Mom's Golden Griddle Moore's Tavern Mr. Fix It Mug Rack Music & Arts-Manalapan My Way Deli & Grill (Pantry 1) N Thai - East Brunswick                         | 10%<br>10%<br>10%<br>10%*<br>10%*<br>10%       | Windmill Wing Hing Chinese Restaurant Wok n Roll Asian Fusion Wonder Sub - Old Bridge Wong's Chinese Restaurant Woody's Roadside Tavern Yama Sushi              | 10% SEE WEBSITE SEE WEBSITE 10% 10%* cash 10% 10%     |