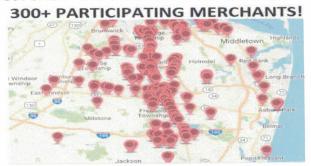

# ROUTE 9 COMMUNITY DISCOUNT CARDS NOW ON SALE!!!

St. Stan's 7th Grade Class is sponsoring a discount card fundraiser! Good at over 300 participating merchants!!! (See attached)

Check out <a href="https://www.ROUTE9COMMUNITY.com">www.ROUTE9COMMUNITY.com</a> to see all participating merchants.

MORE merchants are being added all the time!

SEE REVERSE SIDE FOR LISTING OF PARTICIPATING MERCHANTS/DISCOUNTS